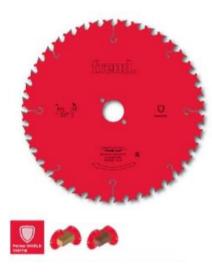

## Item #LP30M012P, Freud® Saw Blades to Cut Solid Wood: Series LP30M

Thank you for shopping with us!

## **CALL FOR AVAILABILITY & PRICE**

These blades are designed with an average number of teeth and are particularly fit for both long grain and cross grain cutting of solid wood, achieving a good finish.

Machines: Portable machines

Features: ATB 15 deg tooth with positive cutting angle

Material: Solid softwood and hardwood

Ripping and Crosscutting of Softwood & Hardwood: High

| SPECIFICATIONS |                               |
|----------------|-------------------------------|
| Diameter       | 184 mm                        |
| Arbor          | 16 mm                         |
| Kerf           | 2.4 mm                        |
| Pinholes       |                               |
| Plate          | 1.6 mm                        |
| Teeth          | 24                            |
| Manufacturer   | Freud Tools                   |
| Note           | CALL FOR AVAILABILITY & PRICE |