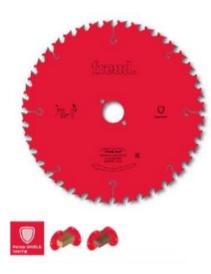

## **CALL FOR AVAILABILITY & PRICE**

These blades are designed with an average number of teeth and are particularly fit for both long grain and cross grain cutting of solid wood, achieving a good finish.

Machines: Portable machines

Features: ATB 15 deg tooth with positive cutting angle

Material: Solid softwood and hardwood

Ripping and Crosscutting of Softwood & Hardwood: High

| SPECIFICATIONS |                               |
|----------------|-------------------------------|
| Diameter       | 180 mm                        |
| Arbor          | 20 mm                         |
| Kerf           | 2.4 mm                        |
| Pinholes       | 2/6/32                        |
| Plate          | 1.6 mm                        |
| Teeth          | 24                            |
| Manufacturer   | Freud Tools                   |
| Note           | CALL FOR AVAILABILITY & PRICE |