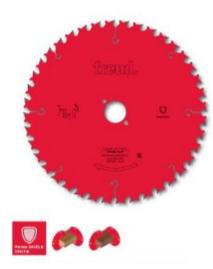

## Edge of Arlington Saw & Tool, Inc.

124 South Collins Arlington, TX 76010 Phone:817-461-7171 • Fax: 817-795-6651 Toll Free: 888-461-7171 Email: info@eoasaw.com Website: www.eoasaw.com

Item #LP30M006P, Freud® Saw Blades to Cut Solid Wood: Series LP30M

## **CALL FOR AVAILABILITY & PRICE**

These blades are designed with an average number of teeth and are particularly fit for both long grain and cross grain cutting of solid wood, achieving a good finish.

Machines: Portable machines Features: ATB 15 deg tooth with positive cutting angle Material: Solid softwood and hardwood

Ripping and Crosscutting of Softwood & Hardwood: High

| SPECIFICATIONS |                               |
|----------------|-------------------------------|
| Diameter       | 160 mm                        |
| Arbor          | 16 mm                         |
| Kerf           | 2.4 mm                        |
| Pinholes       |                               |
| Plate          | 1.6 mm                        |
| Teeth          | 24                            |
| Manufacturer   | Freud Tools                   |
| Note           | CALL FOR AVAILABILITY & PRICE |