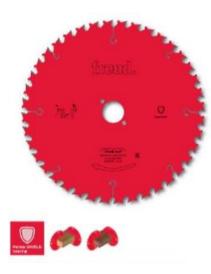

## Item #LP30M004P, Freud® Saw Blades to Cut Solid Wood: Series LP30M

Thank you for shopping with us!

## **CALL FOR AVAILABILITY & PRICE**

These blades are designed with an average number of teeth and are particularly fit for both long grain and cross grain cutting of solid wood, achieving a good finish.

Machines: Portable machines

Features: ATB 15 deg tooth with positive cutting angle

Material: Solid softwood and hardwood

Ripping and Crosscutting of Softwood & Hardwood: High

| SPECIFICATIONS |                               |
|----------------|-------------------------------|
| Diameter       | 150 mm                        |
| Arbor          | 16 mm                         |
| Kerf           | 2.4 mm                        |
| Pinholes       |                               |
| Plate          | 1.6 mm                        |
| Teeth          | 24                            |
| Manufacturer   | Freud Tools                   |
| Note           | CALL FOR AVAILABILITY & PRICE |