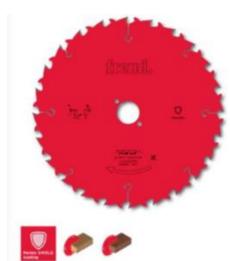

## Item #LP20M025P, Freud® Saw Blades to Cut Solid Wood: Series LP20M

Thank you for shopping with us!

These blades are designed with a low number of teeth and are particularly fit for long grain cutting solid wood, giving a good finish.

Machines: Portable machines

Features: ATB 15 deg tooth with positive cutting angle

Material: Solid softwood and hardwood

Ripping and Crosscutting of Softwood & Hardwood: High

| SPECIFICATIONS |             |
|----------------|-------------|
| Diameter       | 250 mm      |
| Arbor          | 30 mm       |
| Kerf           | 2.8 mm      |
| Pinholes       | 2/6/42      |
| Plate          | 1.8 mm      |
| Teeth          | 24          |
| Manufacturer   | Freud Tools |