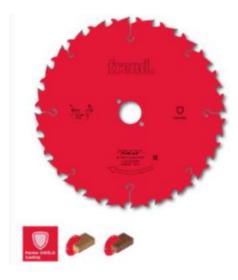

## Item #LP20M023P, Freud® Saw Blades to Cut Solid Wood: Series LP20M

Thank you for shopping with us! These blades are designed with a low number of teeth and are particularly fit for long grain cutting solid wood, giving a good finish.

Machines: Portable machines Features: ATB 15 deg tooth with positive cutting angle Material: Solid softwood and hardwood

Ripping and Crosscutting of Softwood & Hardwood: High

| SPECIFICATIONS |             |
|----------------|-------------|
| Diameter       | 235 mm      |
| Arbor          | 30 mm       |
| Kerf           | 2.8 mm      |
| Pinholes       | 2/6/42      |
| Plate          | 1.8 mm      |
| Teeth          | 24          |
| Manufacturer   | Freud Tools |