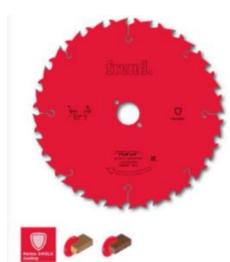

## Item #LP20M021P, Freud® Saw Blades to Cut Solid Wood: Series LP20M

Thank you for shopping with us!

These blades are designed with a low number of teeth and are particularly fit for long grain cutting solid wood, giving a good finish.

Machines: Portable machines

Features: ATB 15 deg tooth with positive cutting angle

Material: Solid softwood and hardwood

Ripping and Crosscutting of Softwood & Hardwood: High

| SPECIFICATIONS |             |
|----------------|-------------|
| Diameter       | 230 mm      |
| Arbor          | 30 mm       |
| Kerf           | 2.8 mm      |
| Pinholes       | 2/6/42      |
| Plate          | 1.8 mm      |
| Teeth          | 20          |
| Manufacturer   | Freud Tools |