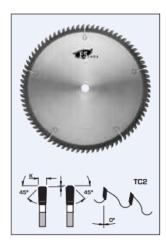

## Design:

• Tooth configuration: TC2

• Cutting Material: TC

• Tooth geometry specifically designed to minimize the "melting" of material

• Expansion slots: Cu Plugged

## **Application:**

• For "non-melt" fine cuts in acrylic sheets, selrins, ABS (cycolac), Styrenes, and PVC

• On table saws, sliding table saws, and vertical panel sizing saws

| SPECIFICATIONS |         |
|----------------|---------|
| Diameter       | 14 in   |
| Bore           | 1 in    |
| Kerf           | .145 in |
| Manufacturer   | FS Tool |
| Plate          | .118 in |
| Teeth          | 90      |