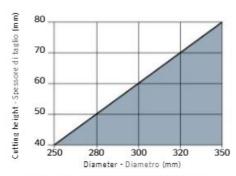

Maximum depth of cut based on the blade diameter. Altezza di taglio massima consentita in funzione del diametro della lama.

To peruse more comprehensive information on Freud® Tools Industrial Circular Saws, click on the link to <a href="Industrial Saw Blades Catalog">Industrial Saw Blades Catalog</a>.