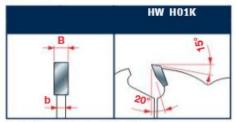

## Ripping of softwood & hardwood: High

Tooth features - Caratteristiche del dente

Minimum and maximum RPM based on the blade diameter. Facial del N. giri minimo e massimo consigliati in funzione del diametro della lama.