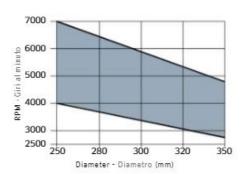

## Ripping of softwood & hardwood: High

Tooth features - Caratteristiche del dente

Minimum and maximum RPM based on the blade diameter. Facial del N. giri minimo e massimo consigliati in funzione del diametro della lama.