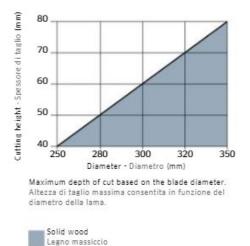

.com Website: www.eoasaw.com



## Item #LM0214, Freud® Tools Reduced Kerf Multi-Ripping Saw Blades with Rakers

Thank you for shopping with us!

## CALL FOR AVAILABILITY & PRICE

Freud is one of the few woodworking tool manufacturers in the world that produces its own Micrograin Carbide for each tool application.

Machines: Multi-ripping machines, molders Features: Flat tooth Material: Softwood & hardwood dried at max 15% humidity rate.

Not suitable for cutting poplar.

Ideal For: Sawblade suitable for ripping where its thin body greatly reduces material waste.

## Ripping of softwood & hardwood: High



Tooth features - Caratteristiche del dente



Minimum and maximum RPM based on the blade diameter.

Fascia del N. giri minimo e massimo consigliati in funzione del diametro della lama.



To peruse more comprehensive information on Freud® Tools Industrial Circular Saws, click on the link to Industrial Saw Blades Catalog.

| SPECIFICATIONS |                               |
|----------------|-------------------------------|
| Diameter       | 350 mm                        |
| Arbor          | 70 mm                         |
| Kerf           | 3.0 mm                        |
| Pinholes       | 4CH 21x5                      |
| Plate          | 2.2 mm                        |
| Teeth          | 24+2+2                        |
| Manufacturer   | Freud Tools                   |
| Note           | CALL FOR AVAILABILITY & PRICE |