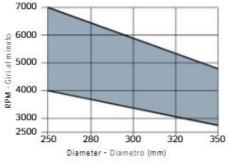

## Ripping of softwood & hardwood: High

Tooth features - Caratteristiche del dente

Minimum and maximum RPM based on the blade diameter.

Fascia del N. giri minimo e massimo consigliati in funzione del diametro della lama.