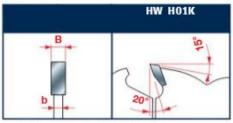

## Ripping of softwood & hardwood: High

Tooth features - Caratteristiche del dente

Minimum and maximum RPM based on the blade diameter.

Fascia del N. giri minimo e massimo consigliati in funzione del diametro della lama.