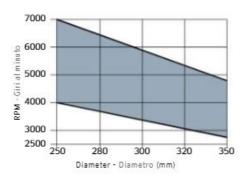

## Ripping of softwood & hardwood: High

Tooth features - Caratteristiche del dente

Minimum and maximum RPM based on the blade diameter.

Fascia del N. giri minimo e massimo consigliati in funzione del diametro della lama.