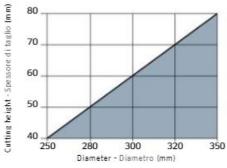

Maximum depth of cut based on the blade diameter. Altezza di taglio massima consentita in funzione del diametro della lama.

To peruse more comprehensive information on Freud® Tools Industrial Circular Saws, click on the link to **Industrial Saw Blades Catalog.** 