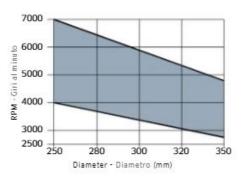

## Ripping of softwood & hardwood: High

Tooth features - Caratteristiche del dente

Minimum and maximum RPM based on the blade

diameter.

Fascia del N. giri minimo e massimo consigliati in funzione del diametro della lama.