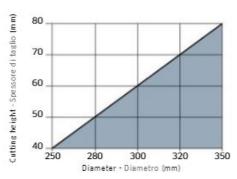

Maximum depth of cut based on the blade diameter. Altezza di taglio massima consentita in funzione del diametro della lama.

To peruse more comprehensive information on Freud® Tools Industrial Circular Saws, click on the link to <a href="Industrial Saw Blades Catalog">Industrial Saw Blades Catalog</a>.