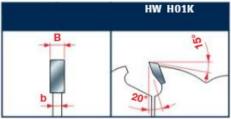

## Ripping of softwood & hardwood: High

Tooth features - Caratteristiche del dente

Minimum and maximum RPM based on the blade

diameter.

Fascia del N. giri minimo e massimo consigliati in funzione del diametro della lama.