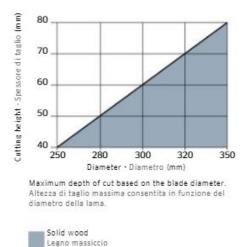

To peruse more comprehensive information on Freud® Tools Industrial Circular Saws, click on the link to Industrial Saw Blades Catalog.

| SPECIFICATIONS |                               |
|----------------|-------------------------------|
| Diameter       | 320 mm                        |
| Arbor          | 30 mm                         |
| Kerf           | 3.0 mm                        |
| Pinholes       | 2CH 10x4 + 2/9/46.4 + 2/10/60 |
| Plate          | 2.2 mm                        |
| Teeth          | 20+2+2                        |
| Manufacturer   | Freud Tools                   |
| Note           | CALL FOR AVAILABILITY & PRICE |