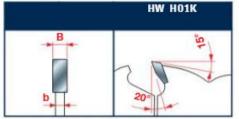

## Ripping of softwood & hardwood: High

Tooth features - Caratteristiche del dente

Minimum and maximum RPM based on the blade diameter.

Fascia del N. giri minimo e massimo consigliati in funzione del diametro della lama.