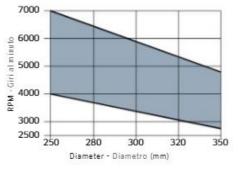

## Ripping of softwood & hardwood: High

Tooth features - Caratteristiche del dente

Minimum and maximum RPM based on the blade diameter.

Fascia del N. giri minimo e massimo consigliati in funzione del diametro della lama.