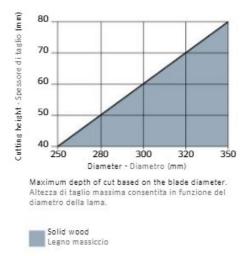

1-7171 Email: info@eoasaw.com Website: www.eoasaw.com



## Item #LM0209, Freud® Tools Reduced Kerf Multi-Ripping Saw Blades with Rakers \$104.42

Thank you for shopping with us!

Freud is one of the few woodworking tool manufacturers in the world that produces its own Micrograin Carbide for each tool application.

Machines: Multi-ripping machines, molders Features: Flat tooth Material: Softwood & hardwood dried at max 15% humidity rate.

Not suitable for cutting poplar.

Ideal For: Sawblade suitable for ripping where its thin body greatly reduces material waste.

## Ripping of softwood & hardwood: High



Tooth features - Caratteristiche del dente



Minimum and maximum RPM based on the blade diameter.

Fascia del N. giri minimo e massimo consigliati in funzione del diametro della lama.



To peruse more comprehensive information on Freud® Tools Industrial Circular Saws, click on the link to **Industrial Saw Blades Catalog.** 

| SPECIFICATIONS |                   |
|----------------|-------------------|
| Diameter       | 300 mm            |
| Arbor          | 80 mm             |
| Kerf           | 2.8 mm            |
| Pinholes       | 2CH 13x5+2CH 21x5 |
| Plate          | 2.0 mm            |
| Teeth          | 20+2              |
| Manufacturer   | Freud Tools       |
| Note           |                   |