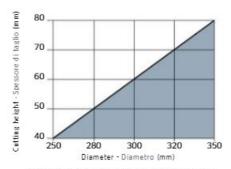

Maximum depth of cut based on the blade diameter. Altezza di taglio massima consentita in funzione del diametro della lama.

To peruse more comprehensive information on Freud® Tools Industrial Circular Saws, click on the link to Industrial Saw Blades Catalog.