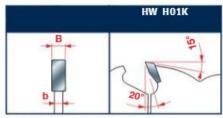

## Ripping of softwood & hardwood: High

Tooth features - Caratteristiche del dente

Minimum and maximum RPM based on the blade

diameter.

Fascia del N. giri minimo e massimo consigliati in funzione del diametro della lama.