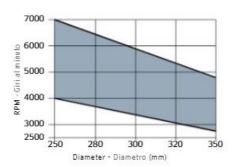

## Ripping of softwood & hardwood: High

Tooth features - Caratteristiche del dente

Minimum and maximum RPM based on the blade

diameter.

Fascia del N. giri minimo e massimo consigliati in funzione del diametro della lama.