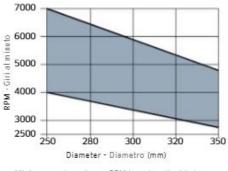

## Ripping of softwood & hardwood: High

Tooth features - Caratteristiche del dente

Minimum and maximum RPM based on the blade diameter.

Fascia del N. giri minimo e massimo consigliati in funzione del diametro della lama.