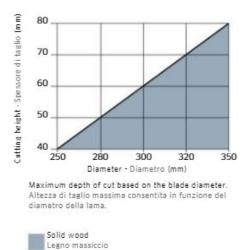

## Ripping of softwood & hardwood: High

Tooth features - Caratteristiche del dente

Minimum and maximum RPM based on the blade diameter.

Fascia del N. giri minimo e massimo consigliati in funzione del diametro della lama.