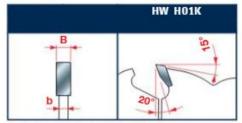

## Ripping of softwood & hardwood: High

Tooth features - Caratteristiche del dente

Minimum and maximum RPM based on the blade diameter.

Fascia del N. giri minimo e massimo consigliati in funzione del diametro della lama.