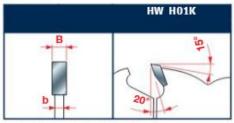

## Ripping of softwood & hardwood: High

Tooth features - Caratteristiche del dente

Minimum and maximum RPM based on the blade

diameter.

Fascia del N. giri minimo e massimo consigliati in funzione del diametro della lama.