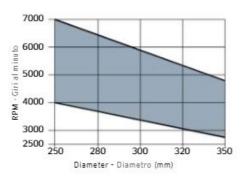

## Ripping of softwood & hardwood: High

Tooth features - Caratteristiche del dente

Minimum and maximum RPM based on the blade

diameter.

Fascia del N. giri minimo e massimo consigliati in funzione del diametro della lama.