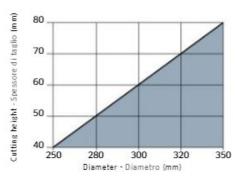

Maximum depth of cut based on the blade diameter. Altezza di taglio massima consentita in funzione del diametro della lama.

Solid wood Legno massiccio

To peruse more comprehensive information on Freud® Tools Industrial Circular Saws, click on the link to <a href="Industrial Saw Blades Catalog">Industrial Saw Blades Catalog</a>.