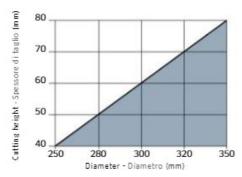

Maximum depth of cut based on the blade diameter. Altezza di taglio massima consentita in funzione del diametro della lama.

To peruse more comprehensive information on Freud® Tools Industrial Circular Saws, click on the link to <a href="Industrial Saw Blades Catalog">Industrial Saw Blades Catalog</a>.