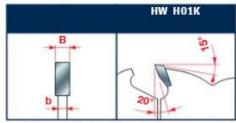

## Ripping of softwood & hardwood: High

Tooth features - Caratteristiche del dente

Minimum and maximum RPM based on the blade diameter.

Fascia del N. giri minimo e massimo consigliati in funzione del diametro della lama.