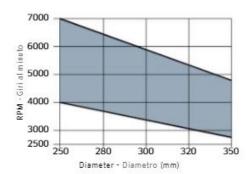

## Ripping of softwood & hardwood: High

Tooth features - Caratteristiche del dente

Minimum and maximum RPM based on the blade diameter.

Fascia del N. giri minimo e massimo consigliati in funzione del diametro della lama.