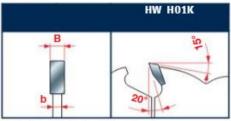

## Ripping of softwood & hardwood: High

Tooth features - Caratteristiche del dente

Minimum and maximum RPM based on the blade diameter.

Fascia del N. giri minimo e massimo consigliati in funzione del diametro della lama.