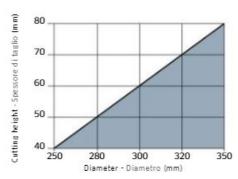

Maximum depth of cut based on the blade diameter. Altezza di taglio massima consentita in funzione del diametro della lama.

To peruse more comprehensive information on Freud® Tools Industrial Circular Saws, click on the link to <a href="Industrial Saw Blades Catalog">Industrial Saw Blades Catalog</a>.