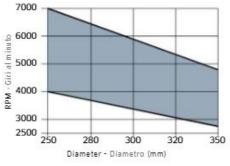

## Ripping of softwood & hardwood: High

Tooth features - Caratteristiche del dente

Minimum and maximum RPM based on the blade diameter.

Fascia del N. giri minimo e massimo consigliati in funzione del diametro della lama.