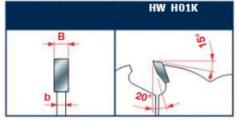

## Ripping of softwood & hardwood: High

Tooth features - Caratteristiche del dente

Minimum and maximum RPM based on the blade diameter.

Fascia del N. giri minimo e massimo consigliati in funzione del diametro della lama.