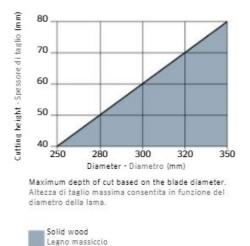

## CALL FOR AVAILABILITY & PRICE

Freud is one of the few woodworking tool manufacturers in the world that produces its own Micrograin Carbide for each tool application.

Machines: Multi-ripping machines, molders Features: Flat tooth Material: Softwood & hardwood dried at max 15% humidity rate.

Not suitable for cutting poplar.

Ideal For: Sawblade suitable for ripping where its thin body greatly reduces material waste.