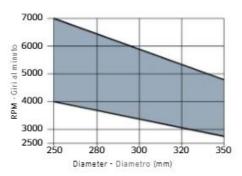

## Ripping of softwood & hardwood: High

Tooth features - Caratteristiche del dente

Minimum and maximum RPM based on the blade diameter.

Fascia del N. giri minimo e massimo consigliati in funzione del diametro della lama.