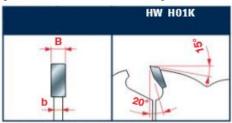

## Ripping of softwood & hardwood: High

Tooth features - Caratteristiche del dente

Minimum and maximum RPM based on the blade diameter.

Fascia del N. giri minimo e massimo consigliati in funzione del diametro della lama.