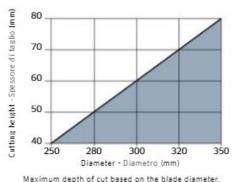

Maximum depth of cut based on the blade diameter Altezza di taglio massima consentita in funzione del diametro della lama.

Solid wood Legno massiccio

To peruse more comprehensive information on Freud® Tools Industrial Circular Saws, click on the link to <a href="Industrial Saw Blades Catalog">Industrial Saw Blades Catalog</a>.