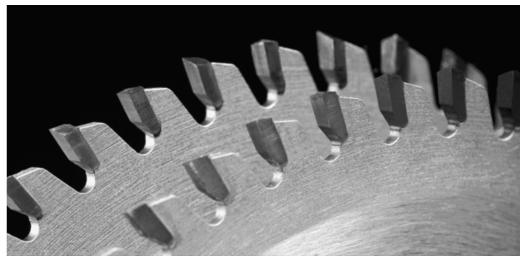

## Item #LM864, Popular Tools 8 in Melamine Saw \$101.03

Thank you for shopping with us! A higher angle on the top bevel (+30°) gives Popular Tools Melamine Saws an extrasharp shearing action to slice through single- or double-sided laminates without chipping. These blades are good for laminates, melamine, coreboard, and other composite materials. Made with Micro-Sheen C-4 sub-micron carbide for an extended life.

| SPECIFICATIONS |               |
|----------------|---------------|
| Diameter       | 8 in          |
| Bore           | 5/8 in        |
| Grind          | НАТВ          |
| Hook Angle     | -5 deg        |
| Kerf           | .118 in       |
| Manufacturer   | Popular Tools |
| Pinholes       |               |
| Plate          | .079 in       |
| Teeth          | 64T           |