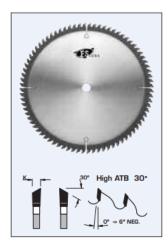

## Design:

• Tooth configuration: High ATB (30°)

• Cutting Material: TC

• Expansion slots: Cu Plugged

| SPECIFICATIONS |          |
|----------------|----------|
| Manufacturer   | FS Tool  |
| Diameter       | 14 in    |
| Bore           | 1 in     |
| Kerf           | .150 in  |
| Plate          | 0.118 in |
| Teeth          | 100      |