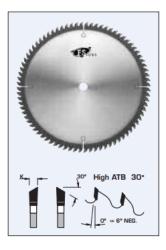

## **Design:**

- Tooth configuration: High ATB (30°)
- Cutting Material: TC
- Expansion slots: Cu Plugged