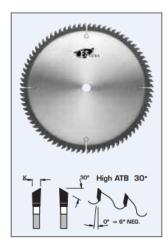

## Design:

• Tooth configuration: High ATB (30°)

• Cutting Material: TC

• Expansion slots: Cu Plugged