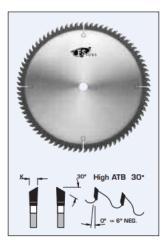

## **Design:**

- Tooth configuration: High ATB (30°)
- Cutting Material: TC

• Expansion slots: Cu Plugged

| SPECIFICATIONS |         |
|----------------|---------|
| Manufacturer   | FS Tool |
| Diameter       | 220 mm  |
| Bore           | 30 mm   |
| Kerf           | 3.2 mm  |
| Plate          | 2.4 mm  |
| Teeth          | 64      |