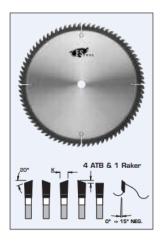

### Design:

- Tooth configuration: 4 ATB & 1 raker
- Cutting Material: TC
- Expansion slots: Cu Plugged

| SPECIFICATIONS |              |
|----------------|--------------|
| Diameter       | 8.5 in       |
| Bore           | 5/8 in       |
| Kerf           | .110 in      |
| Machine        | Elu, Hitachi |
| Manufacturer   | FS Tool      |
| Plate          | 0.071 in     |
| Teeth          | 48           |