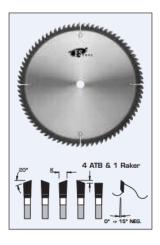

## Design:

• Tooth configuration: 4 ATB & 1 raker

• Cutting Material: TC

• Expansion slots: Cu Plugged

| SPECIFICATIONS |          |
|----------------|----------|
| Diameter       | 8 in     |
| Bore           | 5/8 in   |
| Kerf           | .112 in  |
| Machine        |          |
| Manufacturer   | FS Tool  |
| Plate          | 0.087 in |
| Teeth          | 60       |