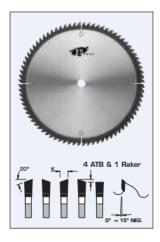

### Design:

- Tooth configuration: 4 ATB & 1 raker
- Cutting Material: TC
- Expansion slots: Cu Plugged

| SPECIFICATIONS |              |
|----------------|--------------|
| Diameter       | 8.5 in       |
| Bore           | 5/8 in       |
| Kerf           | .110 in      |
| Machine        | Elu, Hitachi |
| Manufacturer   | FS Tool      |
| Plate          | 0.071 in     |
| Teeth          | 24           |