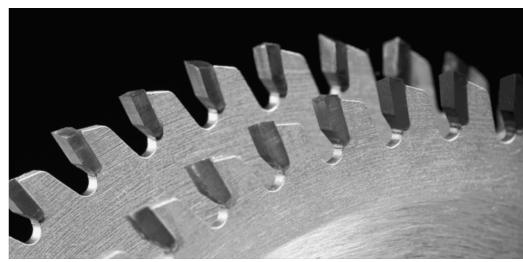

## Item #LM3503096, Popular Tools 350mm Melamine Saw \$208.80

Thank you for shopping with us! A higher angle on the top bevel (+30°) gives Popular Tools Melamine Saws an extrasharp shearing action to slice through single- or double-sided laminates without chipping. These blades are good for laminates, melamine, coreboard, and other composite materials. Made with Micro-Sheen C-4 sub-micron carbide for an extended life.

| SPECIFICATIONS |               |
|----------------|---------------|
| Diameter       | 350mm         |
| Bore           | 30mm          |
| Grind          | НАТВ          |
| Hook Angle     | -5 deg        |
| Kerf           | 3.6mm         |
| Manufacturer   | Popular Tools |
| Pinholes       | 2+2PH         |
| Plate          | 2.8mm         |
| Teeth          | 96T           |