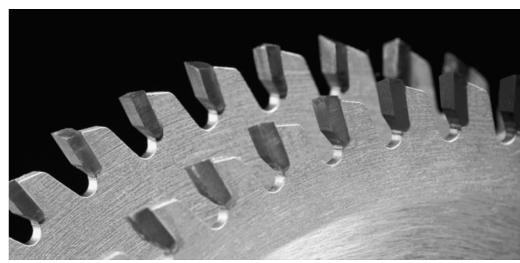

## Item #LM30010, Popular Tools 300mm Melamine Saw \$181.58

Thank you for shopping with us! A higher angle on the top bevel (+30°) gives Popular Tools Melamine Saws an extrasharp shearing action to slice through single- or double-sided laminates without chipping. These blades are good for laminates, melamine, coreboard, and other composite materials. Made with Micro-Sheen C-4 sub-micron carbide for an extended life. For use on Holtz-Her or Striebig vertical panel saw

| SPECIFICATIONS |               |
|----------------|---------------|
| Diameter       | 300mm         |
| Bore           | 30mm          |
| Grind          | НАТВ          |
| Hook Angle     | -5 deg        |
| Kerf           | 3.2mm         |
| Manufacturer   | Popular Tools |
| Pinholes       | 2+2PH         |
| Plate          | 2.2mm         |
| Teeth          | 100T          |