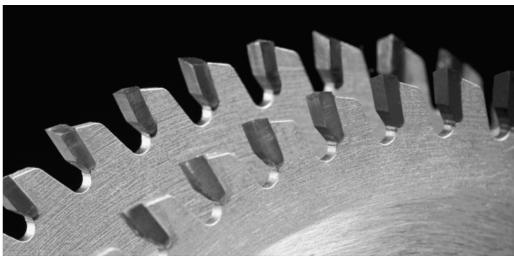

## Item #LM22064, Popular Tools 220mm Melamine Saw \$137.70

Thank you for shopping with us! A higher angle on the top bevel (+30°) gives Popular Tools Melamine Saws an extrasharp shearing action to slice through single- or double-sided laminates without chipping. These blades are good for laminates, melamine, coreboard, and other composite materials. Made with Micro-Sheen C-4 sub-micron carbide for an extended life. For use on Holtz-Her or Striebig vertical panel saw

| SPECIFICATIONS |               |
|----------------|---------------|
| Diameter       | 220mm         |
| Bore           | 30mm          |
| Grind          | НАТВ          |
| Hook Angle     | -5 deg        |
| Kerf           | 3.0mm         |
| Manufacturer   | Popular Tools |
| Pinholes       | 2/7/42        |
| Plate          | 2.2mm         |
| Teeth          | 64T           |