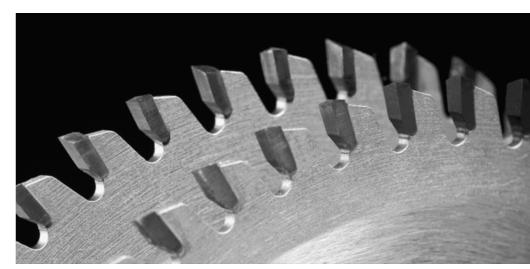

## Item #LM1610, Popular Tools 16 in Melamine Saw \$220.95

Thank you for shopping with us! A higher angle on the top bevel (+30°) gives Popular Tools Melamine Saws an extrasharp shearing action to slice through single- or double-sided laminates without chipping. These blades are good for laminates, melamine, coreboard, and other composite materials. Made with Micro-Sheen C-4 sub-micron carbide for an extended life.

## SPECIFICATIONS

| Diameter     | 16 in         |
|--------------|---------------|
| Bore         | 1 in          |
| Grind        | НАТВ          |
| Hook Angle   | -5 deg        |
| Kerf         | .158 in       |
| Manufacturer | Popular Tools |
| Pinholes     |               |
| Plate        | .118 in       |
| Teeth        | 100T          |
|              |               |