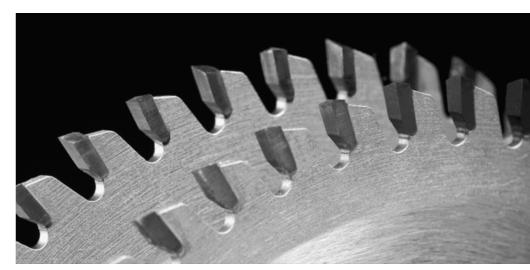

## Item #LM1410, Popular Tools 14 in Melamine Saw \$213.53

Thank you for shopping with us! A higher angle on the top bevel (+30°) gives Popular Tools Melamine Saws an extrasharp shearing action to slice through single- or double-sided laminates without chipping. These blades are good for laminates, melamine, coreboard, and other composite materials. Made with Micro-Sheen C-4 sub-micron carbide for an extended life.

## SPECIFICATIONS

| Diameter     | 14 in         |
|--------------|---------------|
| Bore         | 1 in          |
| Grind        | НАТВ          |
| Hook Angle   | -5 deg        |
| Kerf         | .142 in       |
| Manufacturer | Popular Tools |
| Pinholes     |               |
| Plate        | .110 in       |
| Teeth        | 100T          |
|              |               |