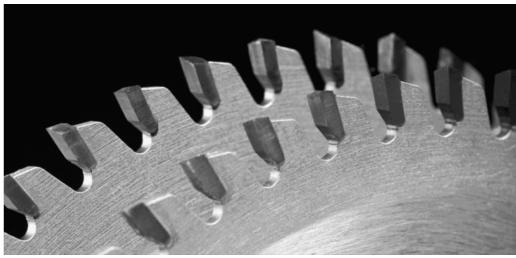

## Item #LM1280, Popular Tools 12 in Melamine Saw \$163.80

Thank you for shopping with us! A higher angle on the top bevel (+30°) gives Popular Tools Melamine Saws an extrasharp shearing action to slice through single- or double-sided laminates without chipping. These blades are good for laminates, melamine, coreboard, and other composite materials. Made with Micro-Sheen C-4 sub-micron carbide for an extended life.

| SPECIFICATIONS |               |
|----------------|---------------|
| Diameter       | 12 in         |
| Bore           | 1 in          |
| Grind          | НАТВ          |
| Hook Angle     | -5 deg        |
| Kerf           | .134 in       |
| Manufacturer   | Popular Tools |
| Pinholes       |               |
| Plate          | .094 in       |
| Teeth          | 80T           |