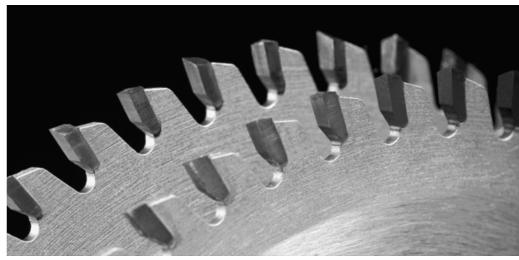

## Item #LM1080X, Popular Tools 10 in Melamine Saw \$117.23

Thank you for shopping with us! A higher angle on the top bevel (+30°) gives Popular Tools Melamine Saws an extrasharp shearing action to slice through single- or double-sided laminates without chipping. These blades are good for laminates, melamine, coreboard, and other composite materials. Made with Micro-Sheen C-4 sub-micron carbide for an extended life.

| SPECIFICATIONS |                        |
|----------------|------------------------|
| Diameter       | 10 in                  |
| Bore           | 5/8 in                 |
| Grind          | НАТВ                   |
| Hook Angle     | 0 deg                  |
| Kerf           | .102 in (max cut 1 in) |
| Manufacturer   | Popular Tools          |
| Pinholes       |                        |
| Plate          | .071 in                |
| Teeth          | 80T                    |