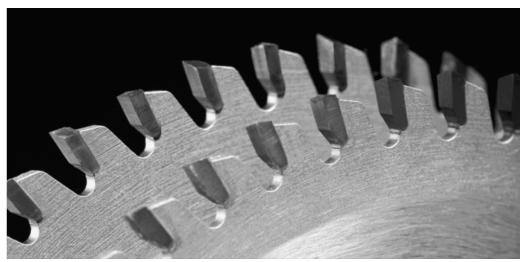

## Item #LM1080, Popular Tools 10 in Melamine Saw \$101.03

Thank you for shopping with us! A higher angle on the top bevel (+30°) gives Popular Tools Melamine Saws an extrasharp shearing action to slice through single- or double-sided laminates without chipping. These blades are good for laminates, melamine, coreboard, and other composite materials. Made with Micro-Sheen C-4 sub-micron carbide for an extended life.

| SPECIFICATIONS |               |
|----------------|---------------|
| Diameter       | 10 in         |
| Bore           | 5/8 in        |
| Grind          | НАТВ          |
| Hook Angle     | -5 deg        |
| Kerf           | .126 in       |
| Manufacturer   | Popular Tools |
| Pinholes       |               |
| Plate          | .087 in       |
| Teeth          | 80T           |