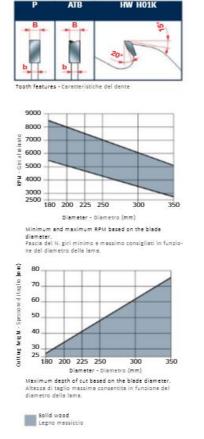

Machines: Molders and cleaving machines Features: Flat tooth (P) or ATB 15° tooth.

Material: Good quality softwood and hardwood dried at max 10% humidity

rate.

Ripping of softwood & hardwood: High

To peruse more comprehensive information on Freud® Tools Industrial Circular Saws, click on the link to <u>Industrial Saw Blades Catalog</u>.