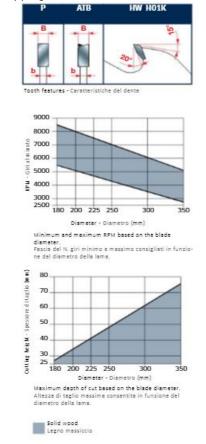

Machines: Molders and cleaving machines Features: Flat tooth (P) or ATB 15° tooth.

Material: Good quality softwood and hardwood dried at max 10%

humidity rate.

Ripping of softwood & hardwood: High

To peruse more comprehensive information on Freud® Tools Industrial Circular Saws, click on the link to <u>Industrial Saw Blades</u> <u>Catalog.</u>