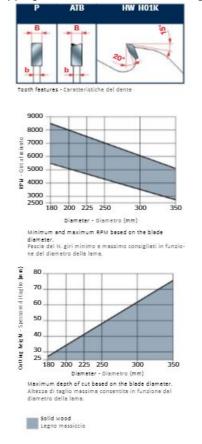

Machines: Molders and cleaving machines Features: Flat tooth (P) or ATB 15° tooth.

Material: Good quality softwood and hardwood dried at max 10% humidity

rate.

Ripping of softwood & hardwood: High

To peruse more comprehensive information on Freud® Tools Industrial Circular Saws, click on the link to Industrial Saw Blades Catalog.