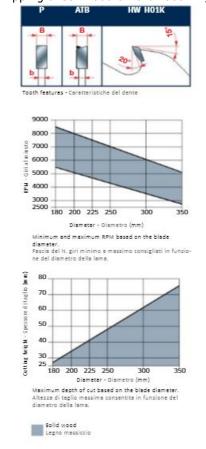

Machines: Molders and cleaving machines Features: Flat tooth (P) or ATB 15° tooth.

Material: Good quality softwood and hardwood dried at max 10%

humidity rate.

Ripping of softwood & hardwood: High

To peruse more comprehensive information on Freud® Tools Industrial Circular Saws, click on the link to Industrial Saw Blades Catalog.