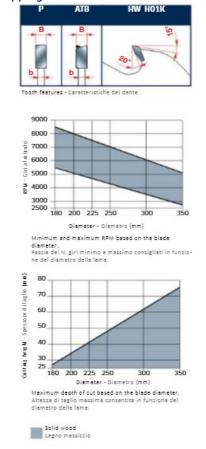

Machines: Molders and cleaving machines Features: Flat tooth (P) or ATB 15° tooth.

Material: Good quality softwood and hardwood dried at max 10% humidity

rate.

Ripping of softwood & hardwood: High

To peruse more comprehensive information on Freud® Tools Industrial Circular Saws, click on the link to Industrial Saw Blades Catalog.