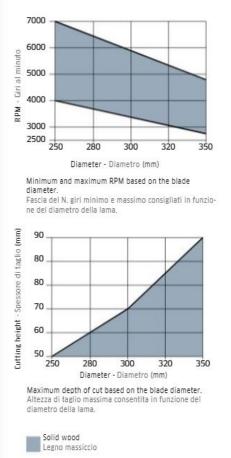

To peruse more comprehensive information on Freud® Tools Industrial Circular Saws, click on the link to **Industrial Saw Blades Catalog.** 

| SPECIFICATIONS |                                 |
|----------------|---------------------------------|
| Diameter       | 350 mm                          |
| Arbor          | 80 mm                           |
| Kerf           | 5.5 mm                          |
| Pinholes       | 4CH 21x5                        |
| Plate          | 3.5 mm                          |
| Teeth          | 24+2+4                          |
| Manufacturer   | Freud Tools                     |
| Note           | CALL FOR AVAILABILITY AND PRICE |