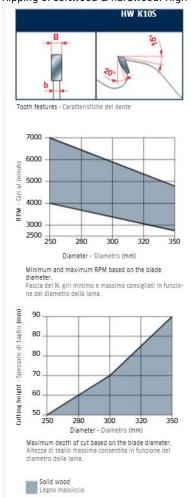

## Ripping of softwood & hardwood: High

To peruse more comprehensive information on Freud® Tools Industrial Circular Saws, click on the link to <a href="Industrial Saw Blades Catalog">Industrial Saw Blades Catalog</a>.

| SPECIFICATIONS |                                 |
|----------------|---------------------------------|
| Diameter       | 350 mm                          |
| Arbor          | 30 mm                           |
| Kerf           | 5.5 mm                          |
| Pinholes       | 2CH 10x4 + 2/9/46.4 + 2/10/60   |
| Plate          | 3.5 mm                          |
| Teeth          | 24+2+4                          |
| Manufacturer   | Freud Tools                     |
| Note           | CALL FOR AVAILABILITY AND PRICE |