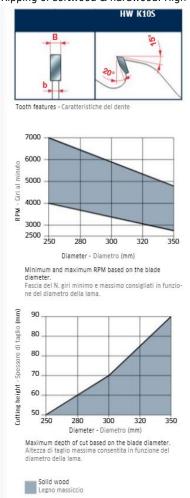

| SPECIFICATIONS |                                 |
|----------------|---------------------------------|
| Diameter       | 320 mm                          |
| Arbor          | 30 mm                           |
| Kerf           | 5.5 mm                          |
| Pinholes       | 2CH 10x4 + 2/9/46.4 + 2/10/60   |
| Plate          | 3.5 mm                          |
| Teeth          | 20+2+2                          |
| Manufacturer   | Freud Tools                     |
| Note           | CALL FOR AVAILABILITY AND PRICE |