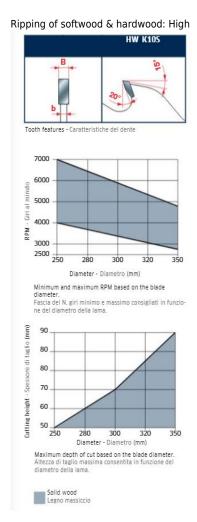

Saw blades for ripping. Essential for ensuring correct distribution of lateral forces created by crooked plank in heavy duty use. Use as a shoulder saw blade on multi-ripping machines.

Machines: Multi-ripping machines

Features: Flat tooth

Material: Solid hardwood and softwood, dried and wet.

To peruse more comprehensive information on Freud® Tools Industrial Circular Saws, click on the link to  $\underline{\text{Industrial Saw Blades Catalog.}}$ 

| SPECIFICATIONS |             |
|----------------|-------------|
| Diameter       | 300 mm      |
| Arbor          | 70 mm       |
| Kerf           | 5.5 mm      |
| Pinholes       | 4CH 21x5    |
| Plate          | 3.5 mm      |
| Teeth          | 20+2+2      |
| Manufacturer   | Freud Tools |
| Note           |             |