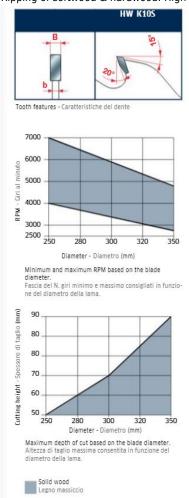

| SPECIFICATIONS |                                 |
|----------------|---------------------------------|
| Diameter       | 300 mm                          |
| Arbor          | 60 mm                           |
| Kerf           | 5.5 mm                          |
| Pinholes       | 4CH 21x5                        |
| Plate          | 3.5 mm                          |
| Teeth          | 20+2+2                          |
| Manufacturer   | Freud Tools                     |
| Note           | CALL FOR AVAILABILITY AND PRICE |