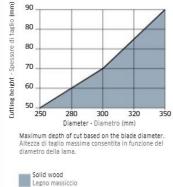

Machines: Multi-ripping machines Features: Flat tooth Material: Solid hardwood and softwood, dried and wet.

## Ripping of softwood & hardwood: High

To peruse more comprehensive information on Freud® Tools Industrial Circular Saws, click on the link to **Industrial Saw Blades Catalog.** 

| SPECIFICATIONS |                                 |
|----------------|---------------------------------|
| Diameter       | 300 mm                          |
| Arbor          | 30 mm                           |
| Kerf           | 5.5 mm                          |
| Pinholes       | 2CH 10x4 + 2/9/46.4 + 2/10/60   |
| Plate          | 3.5 mm                          |
| Teeth          | 20+2+2                          |
| Manufacturer   | Freud Tools                     |
| Note           | CALL FOR AVAILABILITY AND PRICE |