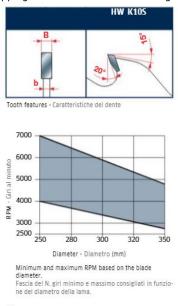

## Ripping of softwood & hardwood: High

To peruse more comprehensive information on Freud® Tools Industrial Circular Saws, click on the link to **Industrial Saw Blades Catalog.** 

| SPECIFICATIONS |                                 |
|----------------|---------------------------------|
| Diameter       | 300 mm                          |
| Arbor          | 30 mm                           |
| Kerf           | 5.5 mm                          |
| Pinholes       | 2CH 10x4 + 2/9/46.4 + 2/10/60   |
| Plate          | 3.5 mm                          |
| Teeth          | 20+2+2                          |
| Manufacturer   | Freud Tools                     |
| Note           | CALL FOR AVAILABILITY AND PRICE |