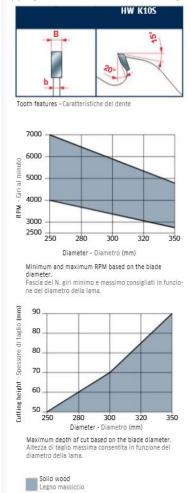

| SPECIFICATIONS |                                 |
|----------------|---------------------------------|
| Diameter       | 250 mm                          |
| Arbor          | 70 mm                           |
| Kerf           | 5.5 mm                          |
| Pinholes       | 4CH 21x5                        |
| Plate          | 3.5 mm                          |
| Teeth          | 16+2+2                          |
| Manufacturer   | Freud Tools                     |
| Note           | CALL FOR AVAILABILITY AND PRICE |