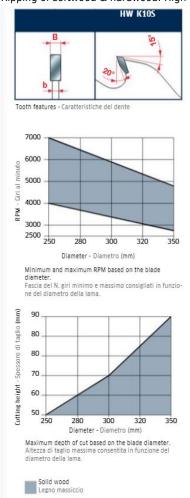

## Ripping of softwood & hardwood: High

To peruse more comprehensive information on Freud® Tools Industrial Circular Saws, click on the link to <a href="Industrial Saw Blades Catalog">Industrial Saw Blades Catalog</a>.

| SPECIFICATIONS |                                 |
|----------------|---------------------------------|
| Diameter       | 250 mm                          |
| Arbor          | 60 mm                           |
| Kerf           | 5.5 mm                          |
| Pinholes       | 4CH 21x5                        |
| Plate          | 3.5 mm                          |
| Teeth          | 16+2+2                          |
| Manufacturer   | Freud Tools                     |
| Note           | CALL FOR AVAILABILITY AND PRICE |